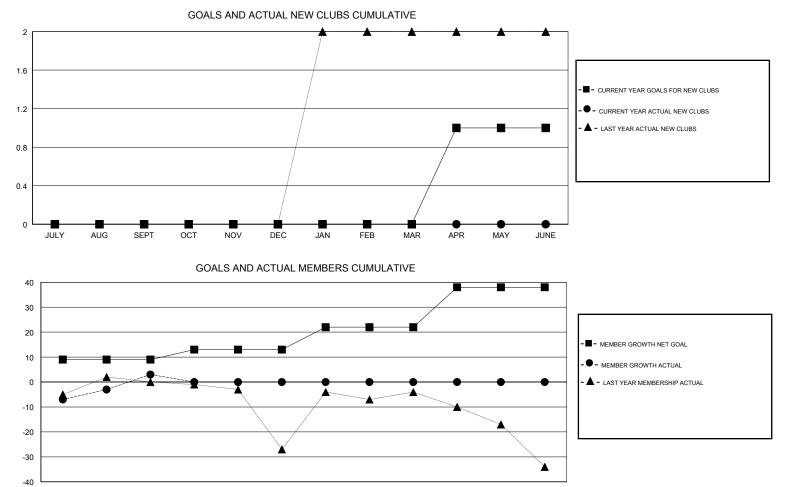

#### GMT CA

| Clubs                 |               |           |               | Members               |                           |                         |                                                    |
|-----------------------|---------------|-----------|---------------|-----------------------|---------------------------|-------------------------|----------------------------------------------------|
| RESULTS FOR 2017-2018 |               |           |               | RESULTS FOR 2017-2018 |                           |                         |                                                    |
| QUARTER               | NEW CLUB GOAL | NEW CLUBS | DROPPED CLUBS | QUARTER               | MEMBER GROWTH NET<br>GOAL | MEMBER GROWTH<br>ACTUAL | DROPPED<br>MEMBERS ACTUAL<br>(including transfers) |
| JULY/AUG/SEPT         | 0             | 0         | 0             | JULY/AUG/SEPT         | 9                         | 25                      | 22                                                 |
| OCT/NOV/DEC           | 0             | 0         | 0             | OCT/NOV/DEC           | 4                         | 0                       | 0                                                  |
| JAN/FEB/MAR           | 0             | 0         | 0             | JAN/FEB/MAR           | 9                         | 0                       | 0                                                  |
| APR/MAY/JUNE          | 1             | 0         | 0             | APR/MAY/JUNE          | 16                        | 0                       | 0                                                  |

JULY AUG SEPT OCT NOV DEC JAN FEB MAR APR MAY JUNE

| DROPPED CLUBS: 0 | 15 CLUBS OF 47 ADDED 1 OR MORE<br>NEW MEMBERS | GENDER DISTRIBUTION<br>MALE 533 (70.78%)<br>FEMALE 220 (29.22%) |  |
|------------------|-----------------------------------------------|-----------------------------------------------------------------|--|
| DROPPED MEMBERS  |                                               | Women Percentage Fiscal Year Goal: 45%                          |  |
| deceased 1       | CLICK HERE FOR CUMULATIVE                     | TOTAL FAMILY UNIT MEMBERS                                       |  |
| CLUB CANCELLED 0 | MEMBERSHIP DATA                               | FAMILY MEMBERS PAYING HALF                                      |  |
| OTHER 21         |                                               |                                                                 |  |
| TOTAL 22         |                                               |                                                                 |  |